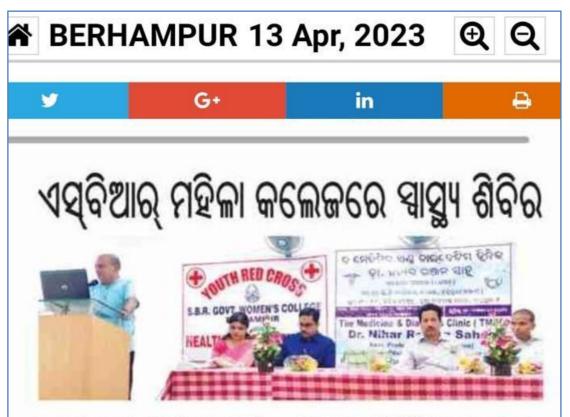

# Photos of participants lined up for check up

ବ୍ରହ୍ମ ପୁର,୧୨।୪ (ବୁ ଏରୋ): ଶଶିଭୂଷଣ ରଥ ସରକାରୀ ମହିଳା ବିଦ୍ୟାଳୟରେ ୟୁଥ୍ ରେଡ୍କ୍ରସ୍ ଓ ମେଡିସିନ୍ ଓ ଡାଇବେଟିସ୍ କ୍ଲିନିକ୍ ଦ୍ୱାରା ମେଗା ୱାସ୍ଥ୍ୟ ପରୀକ୍ଷା ଶିବିର ଏବଂ ସେମିନାର୍ ବୁଧବାର ଅନୁଷ୍ଠିତ ହୋଇଛି। ଅଧ୍ୟକ୍ଷ କାହୁଚରଣ ପାଢ଼ୀ ଅଧ୍ୟକ୍ଷତା କରିଥିବା ବେଳେ ମହାବିଦ୍ୟାଳୟର ୟୁଥ୍ ରେଡ୍କ୍ରସ୍ ସଂଯୋଜିକା ସୂଚୀସ୍ମିତା ସାହୁଙ୍କ ତତ୍ତ୍ୱାବଧାନରେ ଶିବିର ଅନୃଷ୍ଠିତ

ହୋଇଥିଲା । ଶିବିରରେ ମଧୁମେହ, ଲିପିଡ୍ ପ୍ରୋଫାଇଲ୍, ଥାଏରଡ୍, ଏଚ୍ବିଏ ଆଇସି ପ୍ରମୁଖ ଚିକିସା କରାଯାଇଛି । ରକ୍ତଚାପ ଓ ଏହାର ଚିକିସା ବିଷୟକୁ ନେଇ ଏମ୍ବେସିଜି ଭେଷଜ ବିଭାଗ ସହକାରୀ ପ୍ରଧାପକ ଡା. ନିହାର ରଞ୍ଜନ ସାହୁ ବକ୍ତବ୍ୟ ଦେଇଥିଲେ । ଶିବିରରେ ଅଧ୍ୟାପକ, ଅଧ୍ୟାପିକାଙ୍କ ସମେଡ ବହୁ ଛାତ୍ରୀ ଓ କର୍ମଚାରୀ ସ୍ୱାସ୍ୟ ପରୀକ୍ଷା କରାଇଥିଲେ ।